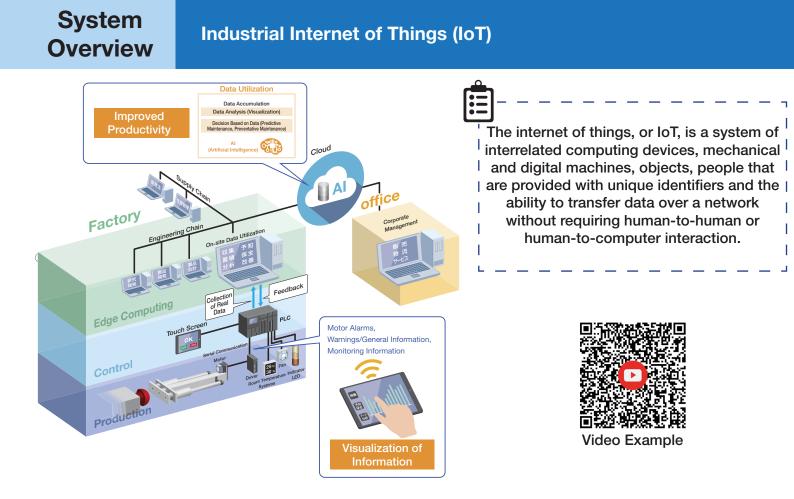

# What is "Predictive Maintenance" and "IoT"?

Topic

#### **Predictive Maintenance**

- Until now, the mainstream concept was "post-maintenance where repair works every time a failure has occurred.
- It's simple if it's just replacing the damaged part, but it's difficult if the machine is down with an unknown cause which takes time to inspect and to force stop machine production.
- In order to notice the signs of failure, it is important to monitor the changes of condition daily.