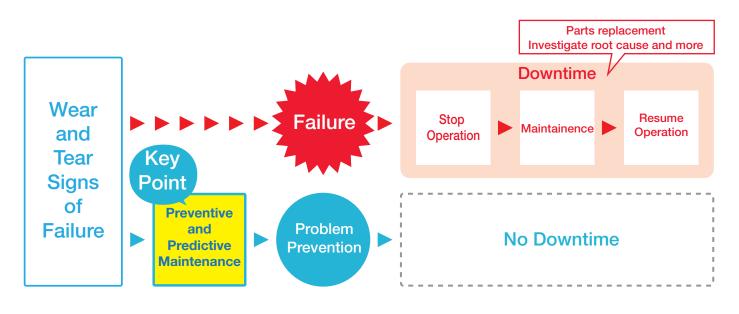

#### **Predictive Maintenance**

- Until now, the mainstream concept was "post-maintenance where repair works every time a failure has occurred.
- It's simple if it's just replacing the damaged part, but it's difficult if the machine is down with an unknown cause which takes time to inspect and to force stop machine production.
- In order to notice the signs of failure, it is important to monitor the changes of condition daily.